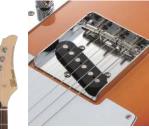

#### 【WST-STDの主な特徴】

●軽量化とバランス、演奏性を高めた42mmのボディ厚 ●40mmナット幅のナロー・ネック ●サテ ン・フィニッシュを採用した薄いネック・グリップ ●648mm/ロング・スケール採用 ●22ミディアム・フ レットを装備したメイプルピース・ネック ●ネック・ジョイント・プレート・レスの4ボルト・オン・ジョイント 採用 ●全23色の豊富なボディー・カラー ●全色メイプルとローズウッドのフィンガーボード・モデルを ラインナップ ●TLスタイルのオリジナル・ピックアップ ●運搬時に重要な保護性能を持たせたオリ ジナル・ギグバッグ付属

#### 【WST-STDの主なスペック】

■Body: Basswood ■Neck: 1 Piece Maple ■Neck Joint: Bolt-on ■Fingerboard: Rosewood or Maple / 250R ■Nut: Bone ■Nut Width: 40mm ■Scale: 648mm ■Frest: 22 ■Pickups: Greco Original WST-S N (Neck), Greco Original WST-S B (Bridge) ■ Controls: 1 x Volume, 1 x Tone, 3-Way Pickup Selector Switch ■Finish: Gloss Polyester ■Colors: AWH (Aged White), BLK (Black), BL (Blue), BURG (Burgundy), CBS (Cherry Burst), DKBL (Dark Blue), DKGR (Dark Green), DKMB (Dark Metallic Blue), GR (Green), LGR (Light Green), LOR (Light Orange), LPK (Light Pink), MBK (Matt Black), MGY (Metallic Gray), MRD (Metallic Red), MWH (Matt White), PPK (Pearl Pink), RED (Red), SBL (Sky Blue), SB (Sunburst), VERM (Vermillion), WH (White), YL (Yellow) ■Case: Gigbag