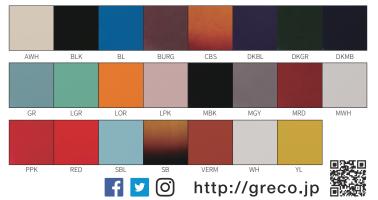

#### 【WST-STDの主なスペック】

■Body: Basswood ■Neck: 1 Piece Maple ■Neck Joint: Bolt-on ■Fingerboard: Rosewood or Maple / 250R ■Nut: Bone ■Nut Width: 40mm ■Scale: 648mm ■Frest: 22 ■Pickups: Greco Original WST-S N (Neck), Greco Original WST-S B (Bridge) ■ Controls: 1 x Volume, 1 x Tone, 3-Way Pickup Selector Switch ■Finish: Gloss Polyester ■Colors: AWH (Aged White), BLK (Black), BL (Blue), BURG (Burgundy), CBS (Cherry Burst), DKBL (Dark Blue), DKGR (Dark Green), DKMB (Dark Metallic Blue), GR (Green), LGR (Light Green), LOR (Light Orange), LPK (Light Pink), MBK (Matt Black), MGY (Metallic Gray), MRD (Metallic Red), MWH (Matt White), PPK (Pearl Pink), RED (Red), SBL (Sky Blue), SB (Sunburst), VERM (Vermillion), WH (White), YL (Yellow) ■Case: Gigbag

### 【WSB-STDの主なスペック】

■Body: Basswood ■Neck: 1 Peice Maple ■Neck Joint: Bolt-on ■Fingerboard: Rosewood or Maple / 250R ■Nut: Bone ■Nut Width: 38mm ■Scale: 864mm ■Frets: 20 ■Pickups: 2 x Greco Original WSB-S (Front&Rear) ■ Controls: 2 x Volume, 1 x Master Tone ■Finish: Polyester ■Colors: AWH (Aged White), BLK (Black), BL (Blue), BURG (Burgundy), CBS (Cherry Burst), DKBL (Dark Blue), DKGR (Dark Green), DKMB (Dark Metallic Blue), GR (Green), LGR (Light Green), LOR (Light Orange), LPK (Light Pink), MBK (Matt Black), MGY (Metallic Gray), MRD (Metallic Red), MWH (Matt White), PPK (Pearl Pink), RED (Red), SBL (Sky Blue), SB (Sunburst), VERM (Vermillion), WH (White), YL (Yellow) ■Case: Gigbag

\*Evy2rf-FK-h5-LLASTERATORERS AWH BLK BL BURG CBS DKBL DKGR DKMB GR LGR LOR LPK MBK MGY MRD MWH PDK BFD SBL SB VERM WH VI