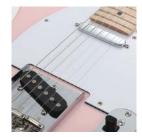

## 【WSB-STDの主な特徴】

●軽量化とバランス、演奏性を高めた42mmのボディ厚 ●38mmナット幅のナロー・ネック ●サテン・フィニッシュを採用した薄いネック・グリップ ●864mm/ロング・スケール 採用 ●20ミディアム・フレットのフィンガーボードを装備したメイブル1ピース・ネック ● ベーシックな4点留めのボルト・オン・ジョイント採用 ●全23色の豊富なボディ・カラー ●全色メイブルとローズウッドのフィンガーボード・モデルをラインナップ ●サウンドの 輪郭を引き立てるブラス製のブリッジ・サドルを装備 ●運搬時に重要な保護性能を持た せたオリジナル・ギグバッグ付属

### 【WSB-STDの主なスペック】

■Body: Basswood ■Neck: 1 Peice Maple ■Neck Joint: Bolt-on ■Fingerboard: Rosewood or Maple / 250R ■Nut: Bone ■Nut Width: 38mm ■Scale: 864mm ■Frets: 20 ■Pickups: 2 x Greco Original WSB-S (Front&Rear) ■ Controls: 2 x Volume, 1 x Master Tone ■Finish: Polyester ■Colors: AWH (Aged White), BLK (Black), BL (Blue), BURG (Burgundy), CBS (Cherry Burst), DKBL (Dark Blue), DKGR (Dark Green), DKMB (Dark Metallic Blue), GR (Green), LGR (Light Green), LOR (Light Orange), LPK (Light Pink), MBK (Matt Black), MGY (Metallic Gray), MRD (Metallic Red), MWH (Matt White), PPK (Pearl Pink), RED (Red), SBL (Sky Blue), SB (Sunburst), VERM (Vermillion), WH (White), YL (Yellow) ■Case: Gigbag