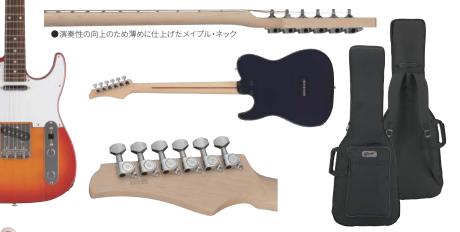

#### 【WST-STDの主な特徴】

●軽量化とバランス、演奏性を高めた42mmのボディ厚 ●40mmナット幅のナロー・ネック ●サテ ン・フィニッシュを採用した薄いネック・グリップ ●648mm/ロング・スケール採用 ●22ミディアム・フ レットを装備したメイプルピース・ネック ●ネック・ジョイント・プレート・レスの4ボルト・オン・ジョイント 採用 ●全23色の豊富なボディー・カラー ●全色メイプルとローズウッドのフィンガーボード・モデルを ラインナップ ●TLスタイルのオリジナル・ピックアップ ●運搬時に重要な保護性能を持たせたオリ ジナル・ギグバッグ付属

#### 【WST-STDの主なスペック】

■Body: Basswood ■Neck: 1 Piece Maple ■Neck Joint: Bolt-on ■Fingerboard: Rosewood or Maple / 250R ■Nut: Bone ■Nut Width: 40mm ■Scale: 648mm ■Frest: 22 ■Pickups: Greco Original WST-S N (Neck), Greco Original WST-S B (Bridge) ■ Controls: 1 x Volume, 1 x Tone, 3-Way Pickup Selector Switch ■Finish: Gloss Polyester ■Colors: AWH (Aged White), BLK (Black), BL (Blue), BURG (Burgundy), CBS (Cherry Burst), DKBL (Dark Blue), DKGR (Dark Green), DKMB (Dark Metallic Blue), GR (Green), LGR (Light Green), LOR (Light Orange), LPK (Light Pink), MBK (Matt Black), MGY (Metallic Gray), MRD (Metallic Red), MWH (Matt White), PPK (Pearl Pink), RED (Red), SBL (Sky Blue), SB (Sunburst), VERM (Vermillion), WH (White), YL (Yellow) ■Case: Gigbag