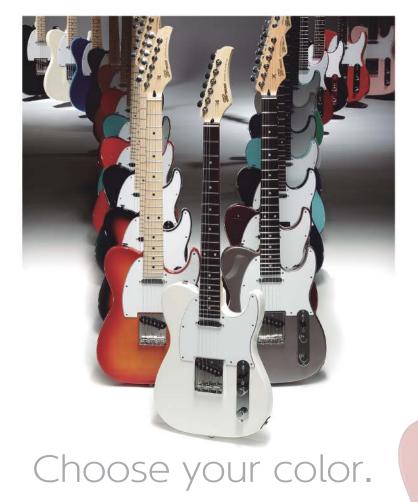

## 選べる多彩な23カラー

ストレートなロック・サウンドを携えた"WST-STD"。 まるでカスタムオーダーのような感覚でボディ・カラーをチョイス出来るトータル23カラーをラインナップ。

WS Series **WST-STD** ¥Open Price Proudly made in Japan

Made in

IAPAN

# Choose your color.