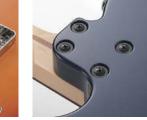

#### 【WST-STDの主な特徴】

●軽量化とバランス、演奏性を高めた42mmのボディ厚 ●40mmナット幅のナロー・ネック ●サテ ン・フィニッシュを採用した薄いネック・グリップ ●648mm/ロング・スケール採用 ●22ミディアム・フ レットを装備したメイプルピース・ネック ●ネック・ジョイント・プレート・レスの4ボルト・オン・ジョイント 採用 ●全23色の豊富なボディー・カラー ●全色メイプルとローズウッドのフィンガーボード・モデルを ラインナップ ●TLスタイルのオリジナル・ピックアップ ●運搬時に重要な保護性能を持たせたオリ ジナル・ギグバッグ付属

#### 【WST-STDの主なスペック】

■Body: Basswood ■Neck: 1 Piece Maple ■Neck Joint: Bolt-on ■Fingerboard: Rosewood or Maple / 250R ■Nut: Bone ■Nut Width: 40mm ■Scale: 648mm ■Frest: 22 ■Pickups: Greco Original WST-S N (Neck), Greco Original WST-S B (Bridge) ■ Controls: 1 x Volume, 1 x Tone, 3-Way Pickup Selector Switch ■Finish: Gloss Polyester ■Colors: AWH (Aged White), BLK (Black), BL (Blue), BURG (Burgundy), CBS (Cherry Burst), DKBL (Dark Blue), DKGR (Dark Green), DKMB (Dark Metallic Blue), GR (Green), LGR (Light Green), LOR (Light Orange), LPK (Light Pink), MBK (Matt Black), MGY (Metallic Gray), MRD (Metallic Red), MWH (Matt White), PPK (Pearl Pink), RED (Red), SBL (Sky Blue), SB (Sunburst), VERM (Vermillion), WH (White), YL (Yellow) ■Case: Gigbag